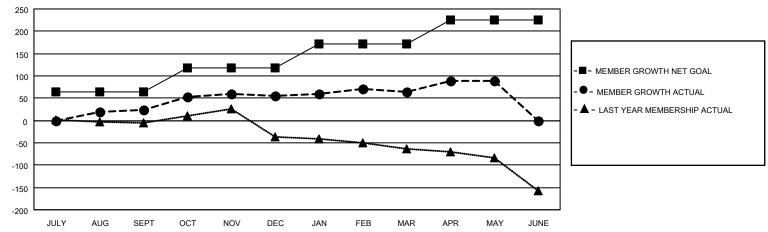

## GOALS AND ACTUAL MEMBERS CUMULATIVE

| DROPPED CLUBS: 1 |     | 29 CLUBS OF 55 ADDED 1 OR<br>MORE NEW MEMBERS | GENDER DISTRIBUTION                 |              |  |
|------------------|-----|-----------------------------------------------|-------------------------------------|--------------|--|
|                  |     | WORL NEW WEINDERS                             | MALE                                | 784 (52.02%) |  |
|                  |     |                                               | FEMALE                              | 722 (47.91%) |  |
| DROPPED MEMBERS  |     |                                               | NON BINARY                          | 1 (0.07%)    |  |
| DECEACED         | 40  |                                               | PREFER NOT TO ANSWER                | 0 (0.00%)    |  |
| DECEASED         | 18  |                                               |                                     |              |  |
| CLUB CANCELLED   | 0   | CLICK HERE FOR CUMULATIVE                     | TOTAL FAMILY UNIT MEMBERS 279       |              |  |
| OTHER            | 157 | MEMBERSHIP DATA                               |                                     |              |  |
| TOTAL            | 175 |                                               | FAMILY MEMBERS PAYING HALF DUES 149 |              |  |
|                  |     |                                               |                                     |              |  |

## MONTHLY MEMBERSHIP PROGRESS REPORT

LOCATION TEXAS District 2 S2 Results as of: 5/31/2022

| Clubs                 |               |           |               | Members               |                        |                         |                                                    |
|-----------------------|---------------|-----------|---------------|-----------------------|------------------------|-------------------------|----------------------------------------------------|
| RESULTS FOR 2021-2022 |               |           |               | RESULTS FOR 2021-2022 |                        |                         |                                                    |
| QUARTER               | NEW CLUB GOAL | NEW CLUBS | DROPPED CLUBS | QUARTER MEME          | BER GROWTH NET<br>GOAL | MEMBER GROWTH<br>ACTUAL | DROPPED<br>MEMBERS ACTUAL<br>(including transfers) |
| JULY/AUG/SEPT         | 1             | 1         | 1             | JULY/AUG/SEPT         | 65                     | 77                      | 46                                                 |
| OCT/NOV/DEC           | 1             | 0         | 0             | OCT/NOV/DEC           | 53                     | 86                      | 49                                                 |
| JAN/FEB/MAR           | 1             | 0         | 0             | JAN/FEB/MAR           | 53                     | 53                      | 40                                                 |
| APR/MAY/JUNE          | 1             | 0         | 0             | APR/MAY/JUNE          | 55                     | 69                      | 40                                                 |