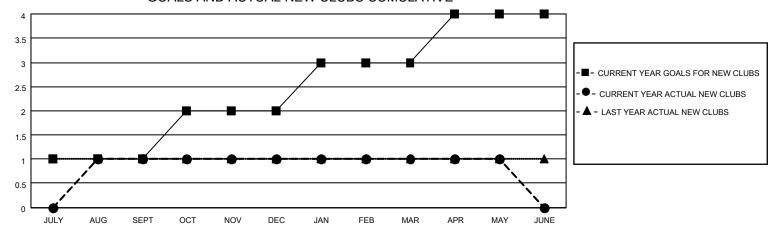

## GOALS AND ACTUAL NEW CLUBS CUMULATIVE

## MONTHLY MEMBERSHIP PROGRESS REPORT

LOCATION TEXAS District 2 S2 Results as of: 5/31/2022

| Clubs                 |               |           |               | Members               |                        |                         |                                                    |
|-----------------------|---------------|-----------|---------------|-----------------------|------------------------|-------------------------|----------------------------------------------------|
| RESULTS FOR 2021-2022 |               |           |               | RESULTS FOR 2021-2022 |                        |                         |                                                    |
| QUARTER               | NEW CLUB GOAL | NEW CLUBS | DROPPED CLUBS | QUARTER MEME          | BER GROWTH NET<br>GOAL | MEMBER GROWTH<br>ACTUAL | DROPPED<br>MEMBERS ACTUAL<br>(including transfers) |
| JULY/AUG/SEPT         | 1             | 1         | 1             | JULY/AUG/SEPT         | 65                     | 77                      | 46                                                 |
| OCT/NOV/DEC           | 1             | 0         | 0             | OCT/NOV/DEC           | 53                     | 86                      | 49                                                 |
| JAN/FEB/MAR           | 1             | 0         | 0             | JAN/FEB/MAR           | 53                     | 53                      | 40                                                 |
| APR/MAY/JUNE          | 1             | 0         | 0             | APR/MAY/JUNE          | 55                     | 69                      | 40                                                 |